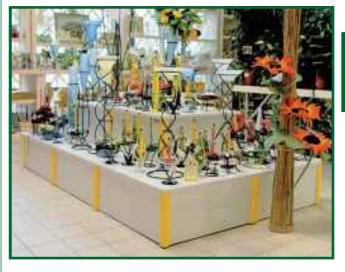

elling jackscrews of diameter 80 mm.

### Island Thermolacquered Deco Tables



#### Island Wood-clad Deco tables





# Thermolacquered Hexadeco Display (Island)



Above Hexadeco island is also available in Wood/Alum



# Thermolacquered Deco cube





A complete range of termolacquered or woodclad aluminium furniture for displaying your green flowering plants. All the products of this range include a leak tight base with a drain plug and 70 mm thermolacquered legs with levelling jackscrews of diameter 80 mm. Special gardening version is also available. Dimensions: 120 × 80 cm



Thermolacquered

Quarter-round Island

Thermolacquered Semi-round





Wood-clad Quarter-Octagon

Wood-clad Semi-Octagon







## Deco Shelf Units

Deco shelf unit semi-octagon in thermolacquered aluminium.





Thermolacquered
Display Platform



LineaShop is included in the new range of Techorma® display units. This elegant design is made from welded and thermolacquered alumin-

ium. Made up of four idle wheels of which two have brakes, it will be equipped with a watertight thermoformed base with drains plugs or with a wood-clad base, like the deco podium. The four castors will allow easy movement around your sales area.





A complete range of natural, thermolacquered or wood-clad aluminium coated with leak

tight base and drain plugs, levelling jackscrews or four idle wheels of which two have brakes.

# Natural Aluminium Guttertype display (Fixed or Mobile)



# Thermolacquered Plant display unit with overhead rack (Fixed or Mobile)





A complete range of natural, thermolacquered or wood-