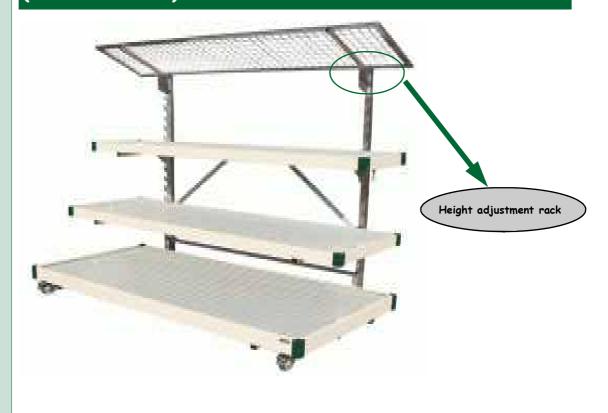

A complete range of natural, thermolacquered or wood-clad aluminium coated with leak

tight base and drain plugs, levelling jackscrews or four idle wheels of which two have brakes.

# Thermolacquered Plant display unit with overhead rack (Fixed or Mobile)

A complete range of natural, thermolacquered or wood-clad aluminium coated with leak

tight base and drain plugs, levelling jackscrews or four idle wheels of which two have brakes.