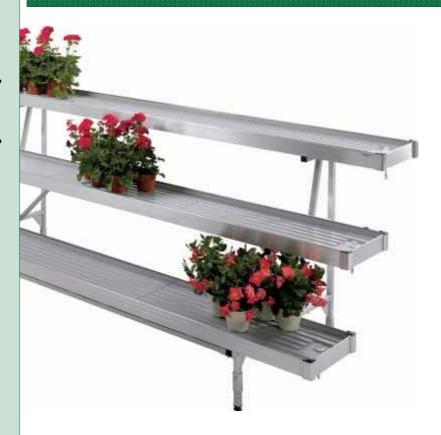

# Natural Aluminium Guttertype display (Fixed or Mobile)

# Thermolacquered Plant display unit with overhead rack (Fixed or Mobile)

A complete range of natural, thermolacquered or wood-clad aluminium coated with leak

tight base and drain plugs, levelling jackscrews or four idle wheels of which two have brakes.