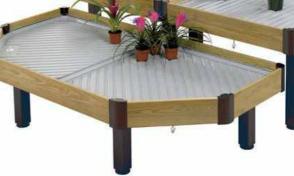

# Thermolacquered Hexadeco Display (Island)

Above Hexadeco island is also available in Wood/Alum