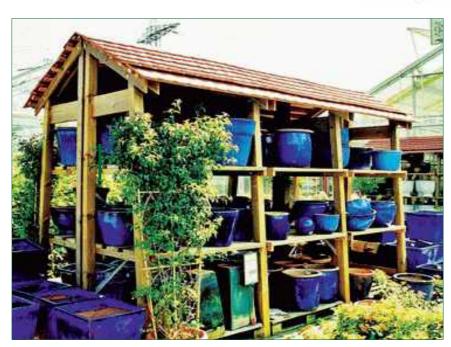

s or with a wood-clad base, like the deco podium. The four castors will allow easy movement around your sales area.





A complete range of natural, thermolacquered or wood-clad aluminium coated with leak

tight base and drain plugs, levelling jackscrews or four idle wheels of which two have brakes.

# Natural Aluminium Guttertype display (Fixed or Mobile)



# Thermolacquered Plant display unit with overhead rack (Fixed or Mobile)





A complete range of natural, thermolacquered or wood-clad aluminium coated with leak

tight base and drain plugs, levelling jackscrews or four idle wheels of which two have brakes.

### Natural Aluminium Gondola display (Fixed or Mobile)









Gondola available in Alum & Wood



### Trolley Unit Version with Awnings









#### Terracotta Pot Holder



## Aquatic Display Unit



Aquatic displays made of welded aluminium, autoclaved semilog, cladding, leak tight trough (22cm) with three adjustable baskets made of perforated sheet. The system is on castors with a levelling device.