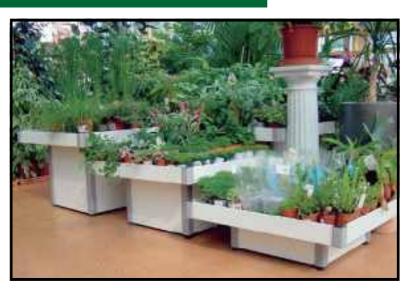

#### Island Wood-clad Deco tables

# **Contents:**

Pages 2 to 5 - Deco range

Pages 6 to 10 - Display units range

A complete range of termolacquered or wood-clad aluminium furniture for displaying your green flowering plants. All the products of this range include a leak tight base with a drain plug and 70 mm thermolacquered legs with levelling jackscrews of diameter 80 mm.