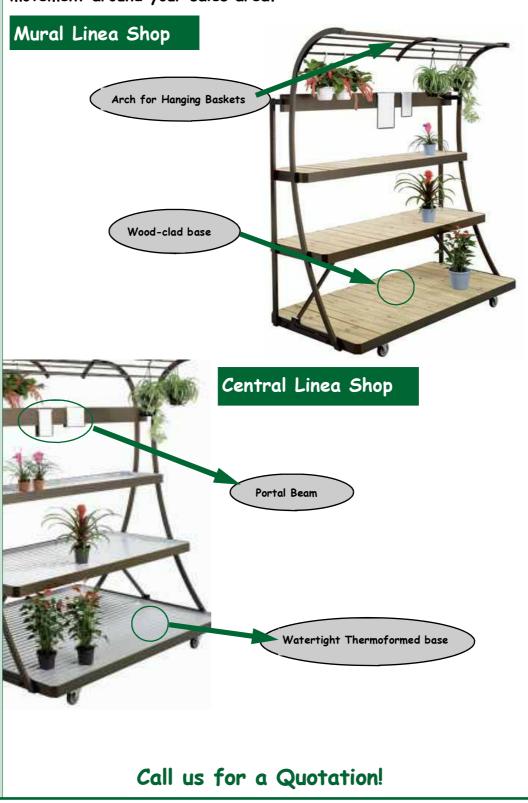

## Deco Shelf Units

Deco shelf unit semi-octagon in thermolacquered aluminium.

Thermolacquered
Display Platform

LineaShop is included in the new range of Techorma® display units. This elegant design is made from welded and thermolacquered alumin-

ium. Made up of four idle wheels of which two have brakes, it will be equipped with a watertight thermoformed base with drains plugs or with a wood-clad base, like the deco podium. The four castors will allow easy movement around your sales area.