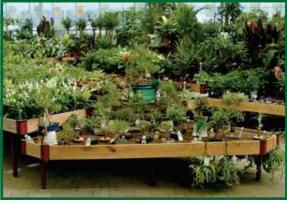

our green flowering plants. All the products of this range include a leak tight base with a drain plug and 70 mm thermolacquered legs with levelling jackscrews of diameter 80 mm.

### Island Thermolacquered Deco Tables



#### Island Wood-clad Deco tables





# Thermolacquered Hexadeco Display (Island)



Above Hexadeco island is also available in Wood/Alum



# Thermolacquered Deco cube





A complete range of termolacquered or woodclad aluminium furniture for displaying your green flowering plants. All the products of this range include a leak tight base with a drain plug and 70 mm thermolacquered legs with levelling jackscrews of diameter 80 mm. Special gardening version is also available. Dimensions: 120 × 80 cm



Thermolacquered

Quarter-round Island

Thermolacquered Semi-round





Wood-clad Quarter-Octagon

Wood-clad Semi-Octagon







## Deco Shelf Units

Deco shelf unit semi-octagon in thermolacquered aluminium.





Thermolacquered
Display Platform



LineaShop is included in the new range of Techorma® display units. This elegant design is made from welded and thermolacquered alumin-

ium. Made up of four idle wheels of which two have brakes, it will be equipped with a watertight thermoformed base with drains plugs or with a wood-clad base, like the deco podium. The four castors will allow easy movement around your sales area.





A complete range of natural, thermolacquered or wood-clad aluminium coated with leak

tight base and drain plugs, levelling jackscrews or four idle wheels of which two have brakes.

# Natural Aluminium Guttertype display (Fixed or M