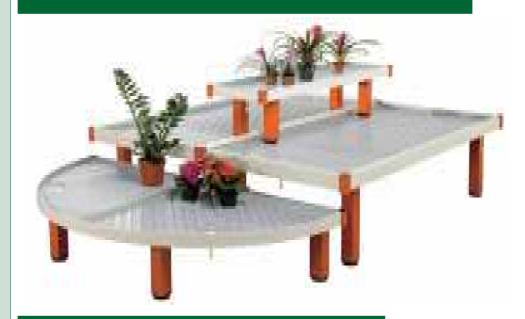

### Island Thermolacquered Deco Tables

# **Contents:**

Pages 2 to 5 - Deco range

Pages 6 to 10 - Display units range

A complete range of termolacquered or wood-clad aluminium furniture for displaying your green flowering plants. All the products of this range include a leak tight base with a drain plug and 70 mm thermolacquered legs with levelling jackscrews of diameter 80 mm.