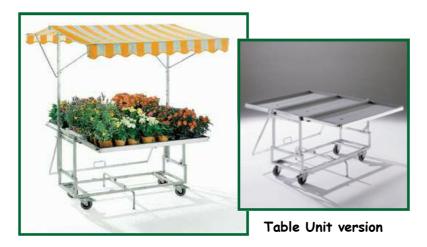

ermoformed base with drains plugs or with a wood-clad base, like the deco podium. The four castors will allow easy movement around your sales area.





A complete range of natural, thermolacquered or wood-clad aluminium coated with leak

tight base and drain plugs, levelling jackscrews or four idle wheels of which two have brakes.

# Natural Aluminium Guttertype display (Fixed or Mobile)



# Thermolacquered Plant display unit with overhead rack (Fixed or Mobile)





A complete range of natural, thermolacquered or wood-clad aluminium coated with leak

tight base and drain plugs, levelling jackscrews or four idle wheels of which two have brakes.

### Natural Aluminium Gondola display (Fixed or Mobile)









Gondola available in Alum & Wood



### Trolley Unit Version with Awnings









#### Terracotta Pot Holder



## Aquatic Display Unit



Aquatic displays made of welded aluminium, autoclaved semilog, cladding, leak tight trough (22cm) with three adjustable baskets made of perforated sheet. The system is on castors with a levelling device.