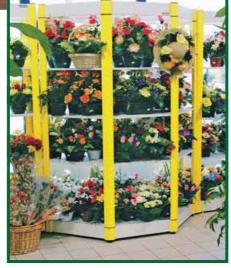

evelling jackscrews of diameter 80 mm.

### Island Thermolacquered Deco Tables



#### Island Wood-clad Deco tables





# Thermolacquered Hexadeco Display (Island)



Above Hexadeco island is also available in Wood/Alum



# Thermolacquered Deco cube





A complete range of termolacquered or woodclad aluminium furniture for displaying your green flowering plants. All the products of this range include a leak tight base with a drain plug and 70 mm thermolacquered legs with levelling jackscrews of diameter 80 mm. Special gardening version is also available. Dimensions: 120 × 80 cm



Thermolacquered

Quarter-round Island

Thermolacquered Semi-round





Wood-clad Quarter-Octagon

Wood-clad Semi-Octagon







## Deco Shelf Units

Deco shelf unit semi-octagon in thermolacquered aluminium.





Thermolacquered
Display Platform



LineaShop is included in the new range of Techorma® display units. This elegant design is made from welded and thermolacquered alumin-

ium. Made up of four idle wheels of which two have brakes, it will be equipped with a watertight thermoformed base with drains plugs or with a wood-clad base, like the deco podium. The four castors will allow easy movement around your sales area.





A complete range of natural, thermolacquered or wood-clad aluminium coated with leak

tight base and drain plugs, levelling jackscrews or four idle wheels of which two have brakes.

# Natural Aluminium Guttertype display (Fixed or Mobile)



# Thermolacquered Plant display unit with overhead rack (Fixed or Mobile)





A complete range of natural, thermolacquered or woo