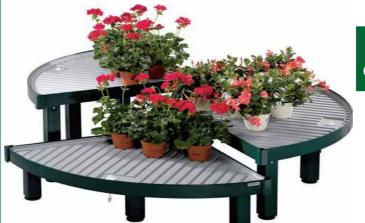

Thermolacquered

Quarter-round Island

Thermolacquered Semi-round

Wood-clad Quarter-Octagon

Wood-clad Semi-Octagon