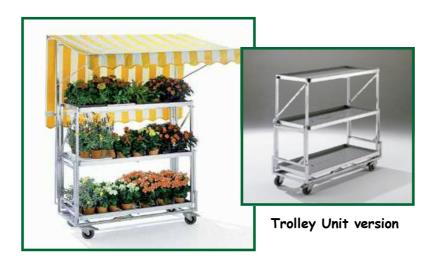

t thermoformed base with drains plugs or with a wood-clad base, like the deco podium. The four castors will allow easy movement around your sales area.





A complete range of natural, thermolacquered or wood-clad aluminium coated with leak

tight base and drain plugs, levelling jackscrews or four idle wheels of which two have brakes.

# Natural Aluminium Guttertype display (Fixed or Mobile)



# Thermolacquered Plant display unit with overhead rack (Fixed or Mobile)





A complete range of natural, thermolacquered or wood-clad aluminium coated with leak

tight base and drain plugs, levelling jackscrews or four idle wheels of which two have brakes.

### Natural Aluminium Gondola display (Fixed or Mobile)









Gondola available in Alum & Wood



### Trolley Unit Version with Awnings









#### Terracotta Pot Holder



## Aquatic Display Unit



Aquatic displays made of welded aluminium, autoclaved semilog, cladding, leak tight trough (22cm) with three adjustable baskets made of perforated sheet. The system is on castors with a levelling device.