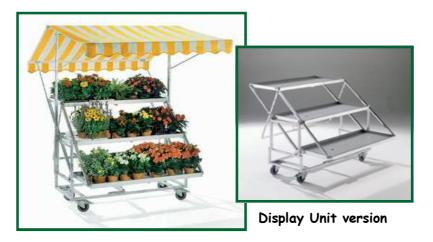

thermoformed base with drains plugs or with a wood-clad base, like the deco podium. The four castors will allow easy movement around your sales area.





A complete range of natural, thermolacquered or wood-clad aluminium coated with leak

tight base and drain plugs, levelling jackscrews or four idle wheels of which two have brakes.

# Natural Aluminium Guttertype display (Fixed or Mobile)



# Thermolacquered Plant display unit with overhead rack (Fixed or Mobile)





A complete range of natural, thermolacquered or wood-clad aluminium coated with leak

tight base and drain plugs, levelling jackscrews or four idle wheels of which two have brakes.

### Natural Aluminium Gondola display (Fixed or Mobile)









Gondola available in Alum & Wood



### Trolley Unit Version with Awnings









#### Terracotta Pot Holder



## Aquatic Display Unit



Aquatic displays made of welded aluminium, autoclaved semilog, cladding, leak tight trough (22cm) with three adjustable baskets made of perforated sheet. The system is on castors with a levelling device.