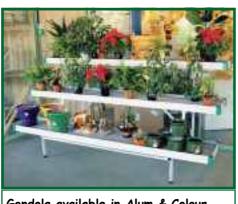

### Natural Aluminium Gondola display (Fixed or Mobile)

Gondola available in Alum & Wood