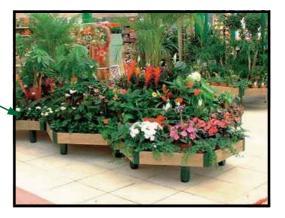

### Island Thermolacquered Deco Tables

# **Contents:**

Pages 2 to 5 - Deco range

Pages 6 to 10 - Display units range

A complete range of termolacquered or wood-clad aluminium furniture for displaying your green flowering plants. All the products of this range include a leak tight base with a drain plug and 70 mm thermolacquered legs with levelling jackscrews of diameter 80 mm.