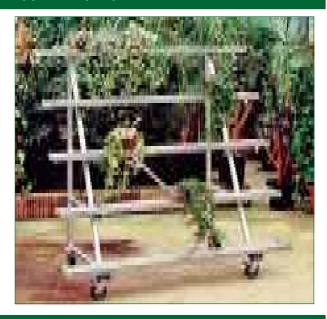

# Natural Aluminium Guttertype display (Fixed or Mobile)

# Thermolacquered Plant display unit with overhead rack (Fixed or Mobile)

A complete range of natural, thermolacquered or wood-clad aluminium coated with leak

tight base and drain plugs, levelling jackscrews or four idle wheels of which two have brakes.