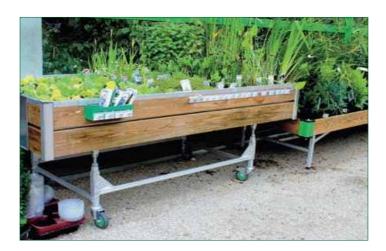

## Aquatic Display Unit

Aquatic displays made of welded aluminium, autoclaved semilog, cladding, leak tight trough (22cm) with three adjustable baskets made of perforated sheet. The system is on castors with a levelling device.