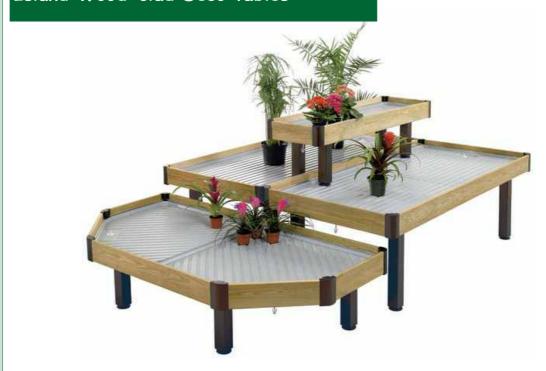

#### Island Wood-clad Deco tables

# **Contents:**

Pages 2 to 5 - Deco range

Pages 6 to 10 - Display units range

A complete range of termolacquered or wood-clad aluminium furniture for displaying your green flowering plants. All the products of this range include a leak tight base with a drain plug and 70 mm thermolacquered legs with levelling jackscrews of diameter 80 mm.